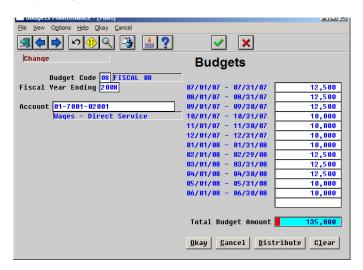

WEB-BASED BUDGET EXPENDITURE REPORTING Quantum's Budget system accommodates multiple budgets per fiscal year. The system can retain your budgets for as long as you wish and print financials using those budgets—no matter when.

The system handles seasonality and expenditure trends within the fiscal year. Financial statements are more useful when the budgets are meaningful.

Actual figures can easily be copied into a working version of "next years" budget. That budget can be exported to spreadsheet, fine tuned and then imported back into Quantum. The process is simple and straightforward. Budgets can be maintained for each reporting unit in your organization.

Budget Enforcement can be activated in General Ledger to prevent transactions from being entered, processed or posted (if they cause the expense account to go over the annual fiscal budget).

GASB34 reporting can be satisfied by printing the beginning fiscal year's budget and also the current budget on your financial statements. Quantum has audit trails that show who transferred which monies between account budgets.