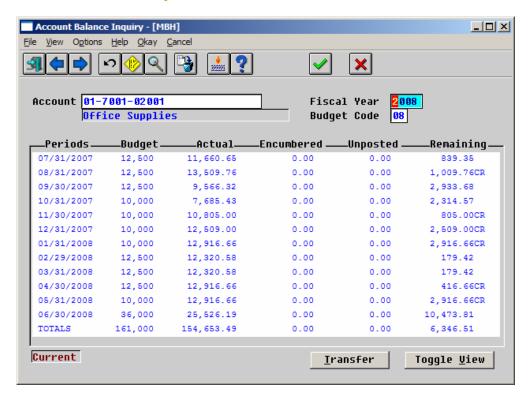

## EASY BUDGET INQUIRY AND TRANSFER SCREEN

Quantum also providers users with a single screen to view an account's budget, actuals, unposted transactions and encumbrances. This screen also allows drill downs into the details of each transaction category.

Budgets can be transferred between accounts through this screen.